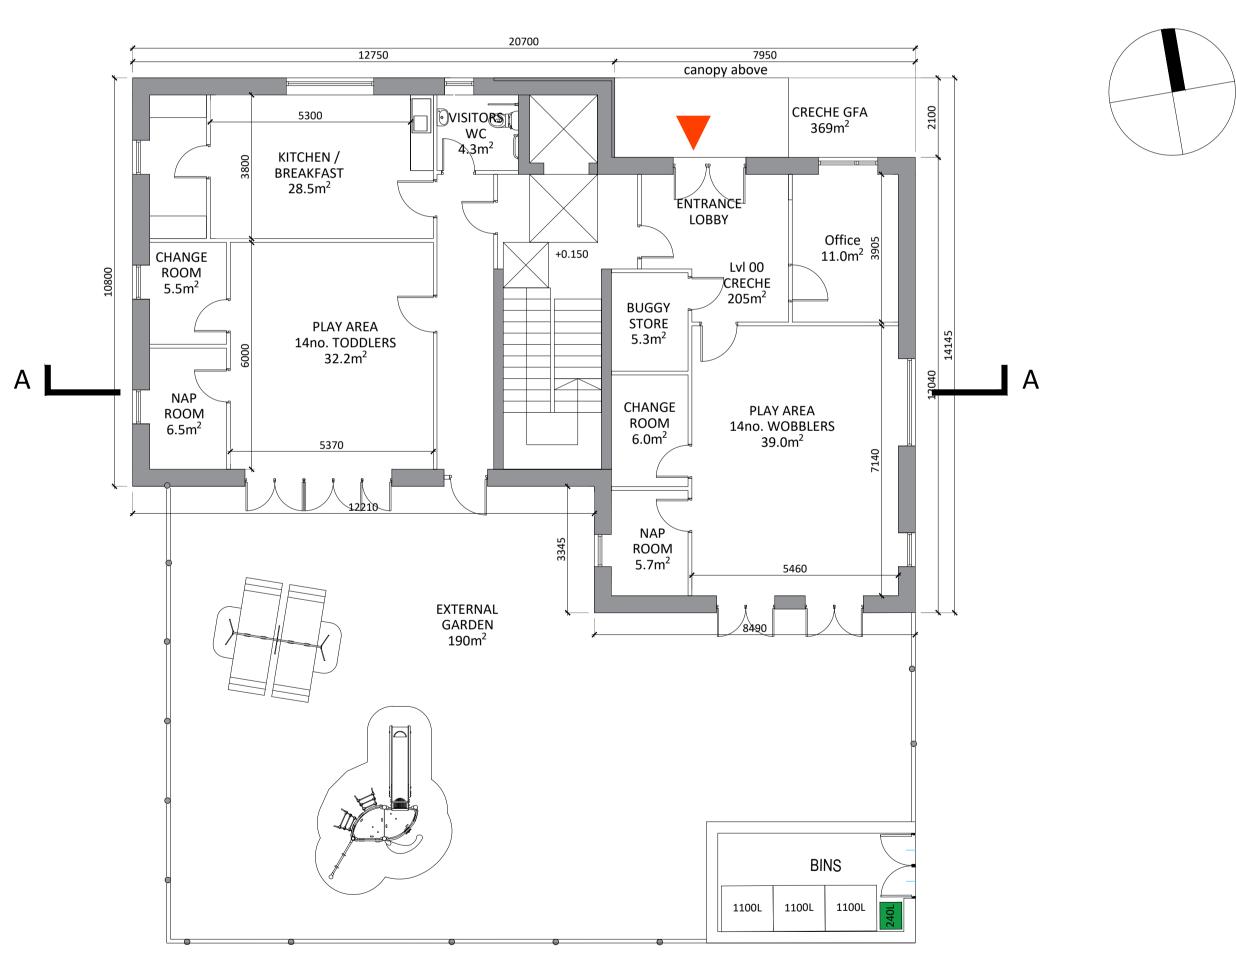

GROUND FLOOR PLAN 1:100

## Childcare Facility Floor Plans FLOOR AREAS Ground Floor - 205 sq.m First Floor - 164 sq.m TOTAL - 369 sq.m

| Revision Description   | Date                                            | Rev. No. | Issued |
|------------------------|-------------------------------------------------|----------|--------|
| Issued for Information | 2022.04.29                                      | 01       | SJH    |
| For Planning           | 2022.06.13                                      | P.01     | KÓC    |
|                        |                                                 |          |        |
|                        |                                                 |          |        |
|                        |                                                 |          |        |
|                        |                                                 |          |        |
|                        |                                                 |          |        |
|                        |                                                 |          |        |
|                        |                                                 |          |        |
|                        |                                                 |          |        |
|                        |                                                 |          |        |
|                        | right of O'Mahony Pike Architects Ltd. All info |          |        |

Drawing Title: Childcare Facility Floor Plans

Drawing Total:

Drawing Title: Drawing No.: 20007-OMP-CR-XX-DR-A-1001

Client: Kieran Curtin, Receiver over certain assets of Maplewood Developments Unlimited Company (in liquidation and in receivership)

Drawing Title: Childcare Facility Floor Plans