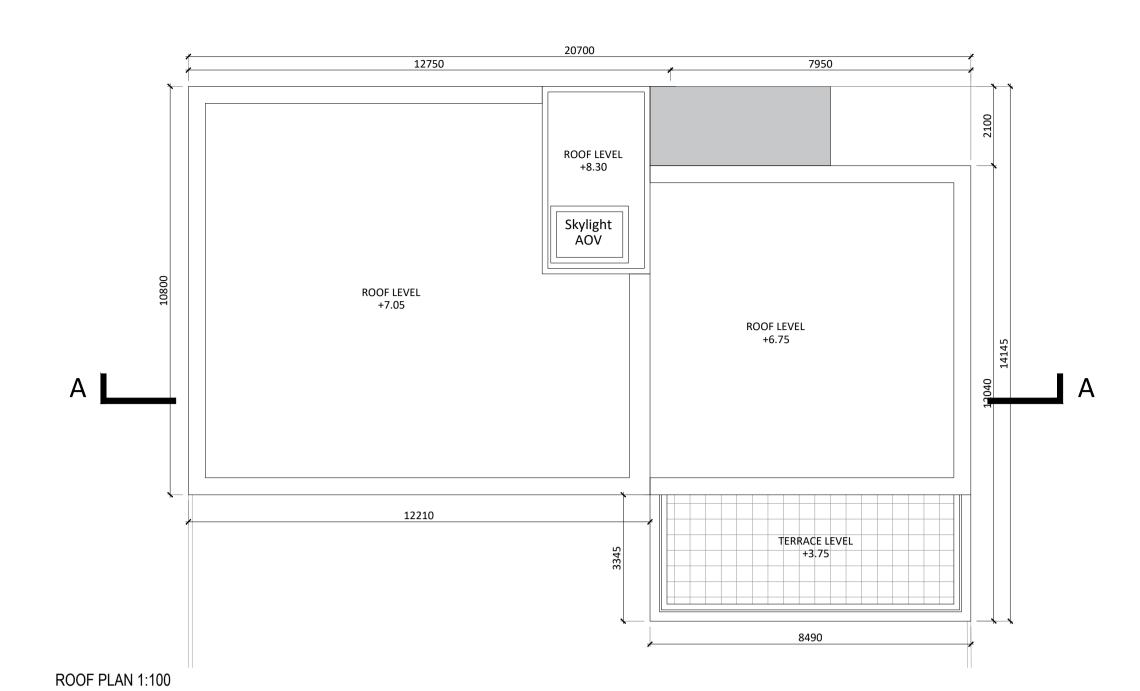

Drawing Title: Childcare Facility Floor Plans

Drawing Total:

Drawing Title: Drawing No.: 20007-OMP-CR-XX-DR-A-1001

Client: Kieran Curtin, Receiver over certain assets of Maplewood Developments Unlimited Company (in liquidation and in receivership)

Drawing Title: Childcare Facility Floor Plans