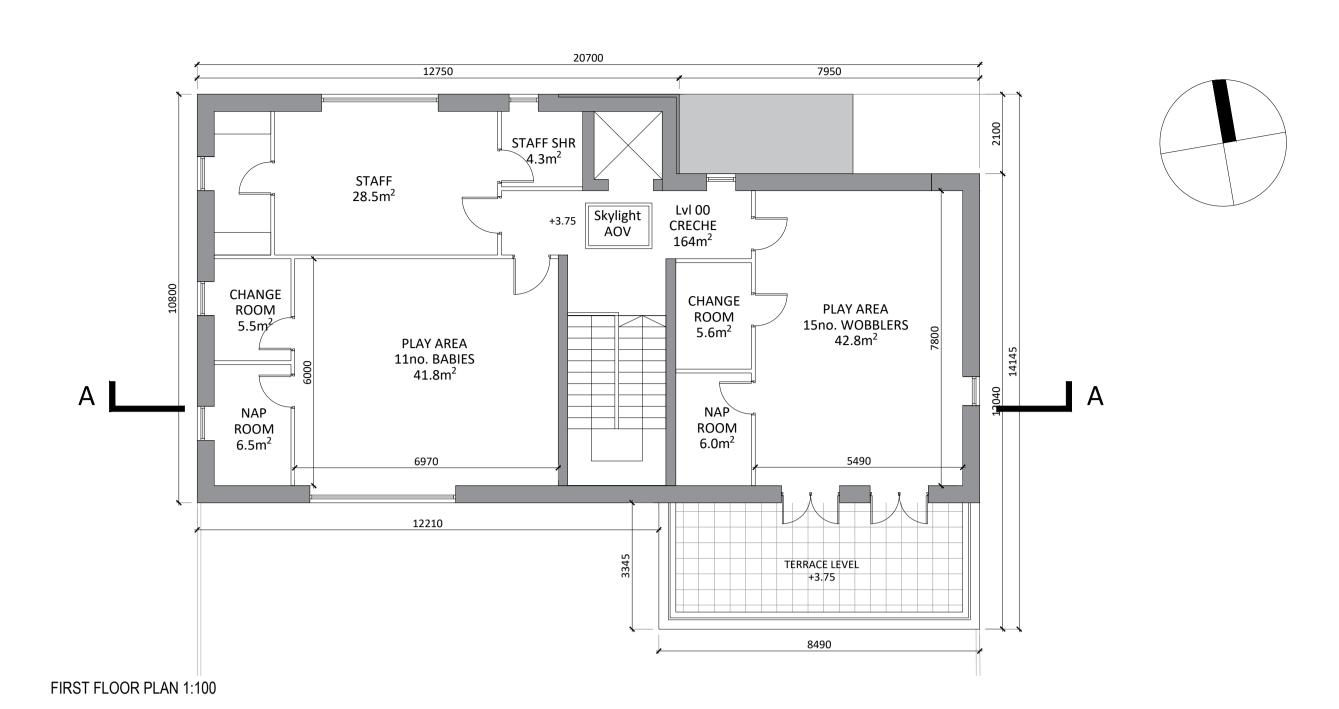

## Childcare Facility Floor Plans FLOOR AREAS Ground Floor - 205 sq.m First Floor - 164 sq.m TOTAL - 369 sq.m

| Revision Description   | Date                                            | Rev. No. | Issued |
|------------------------|-------------------------------------------------|----------|--------|
| Issued for Information | 2022.04.29                                      | 01       | SJH    |
| For Planning           | 2022.06.13                                      | P.01     | KÓC    |
|                        |                                                 |          |        |
|                        |                                                 |          |        |
|                        |                                                 |          |        |
|                        |                                                 |          |        |
|                        |                                                 |          |        |
|                        |                                                 |          |        |
|                        |                                                 |          |        |
|                        |                                                 |          |        |
|                        |                                                 |          |        |
|                        | right of O'Mahony Pike Architects Ltd. All info |          |        |

Drawing Title: Childcare Facility Floor Plans

Drawing Total:

Drawing Title: Drawing No.: 20007-OMP-CR-XX-DR-A-1001

Client: Kieran Curtin, Receiver over certain assets of Maplewood Developments Unlimited Company (in liquidation and in receivership)

Drawing Title: Childcare Facility Floor Plans