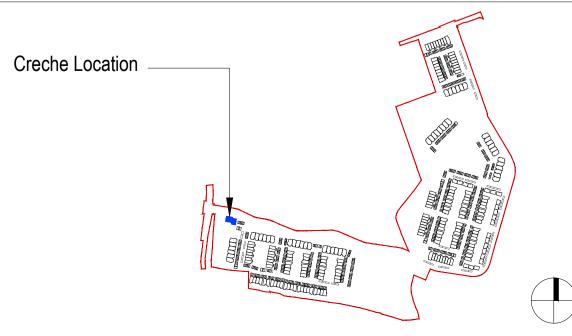

GROUND FLOOR PLAN 1:100

## Childcare Facility Floor Plans FLOOR AREAS Ground Floor - 205 sq.m First Floor - 164 sq.m TOTAL - 369 sq.m

| Revision Description   | Date                                            | Rev. No. | Issued |
|------------------------|-------------------------------------------------|----------|--------|
| Issued for Information | 2022.04.29                                      | 01       | SJH    |
| For Planning           | 2022.06.13                                      | P.01     | KÓC    |
|                        |                                                 |          |        |
|                        |                                                 |          |        |
|                        |                                                 |          |        |
|                        |                                                 |          |        |
|                        |                                                 |          |        |
|                        |                                                 |          |        |
|                        |                                                 |          |        |
|                        |                                                 |          |        |
|                        |                                                 |          |        |
|                        | right of O'Mahony Pike Architects Ltd. All info |          |        |